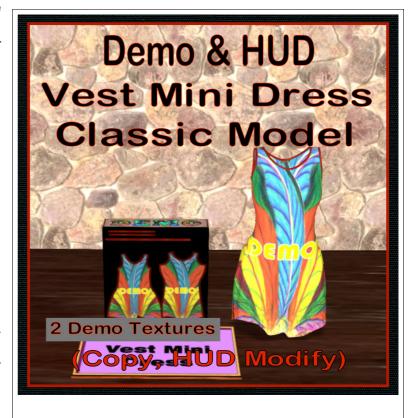

# **Demo Vest Mini Dress**

#### Shirt Model: Classic Model

This Women's Vest Mini Dress from White Canvas. The items can be seen at the Milda locaions. http://maps.secondlife.com/secondlife/Milda/129/156/51.

## **FEATURES**

- Mesh model
- HUD with 2 Demo Textures
- 10 Minute Life on Clothes